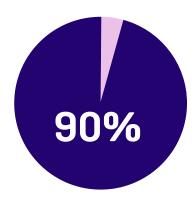

### Urine Spraying<sup>1</sup>

Feliway® helped reduce urine spraving in 9 out of 10 cats within 1 month.