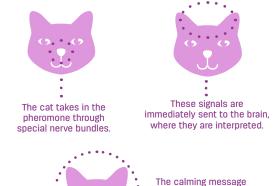

for FIC. | For best results clean area<br>marked by cat with Urine<br>Away™ to totally eliminate<br>odor. Then treat area as<br>recommended with<br>Feliway <sup>®</sup> . |  |  |  |

#### Help for cat conflicts.

Sometimes sharing a home can be hard for cats. In fact, 20% of cat owners with more than one cat in the house report issues of tension. If your cats aren't getting along, use Feliway® MultiCat. It's clinically proven to help reduce tension and conflict in multi-cat homes\*



# **84% of pet owners** report significant improvement in cats getting along using Feliway® MultiCat\*

#### Signs your cats may be feeling tension:

- Fleeing from housemate cats
- Tail twitching
- Blocking each other
- Stalking or chasing
- · Biting, hissing, growling or spitting

## How pheromones work:



facilitates a more relaxed state.

# Feliway<sup>®</sup> is clinically proven to help reduce behaviors caused by stress.\*



\*Data on File

- 1. Urine spraying
- 2. Vertical scratching
- 3. Hiding
- 4. Hissing/Fighting

## When Feliway® won't work:

- If the cat has an underlying medical condition. Before trying Feliway<sup>®</sup>, please take your cat to your veterinarian for a check-up.
- Behaviors that are not stress-related. Some cats are just introverts or natural talkers because it is their personality.
- Aggression towards people. Seek advice from a veterinarian before using Feliway<sup>®</sup>.

Feliway<sup>®</sup> is available in a spray, home diffuser and wipes for situations in and outside the home.

Feliway® MultiCat is available in a home diffuser.



# Ask your veterinar