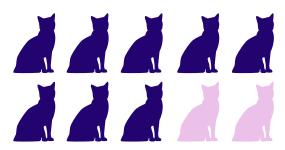

### Vertical Scratching<sup>2</sup>

Feliway® helped reduce scratching in 8 out of 10 cats in as little as 7 days.