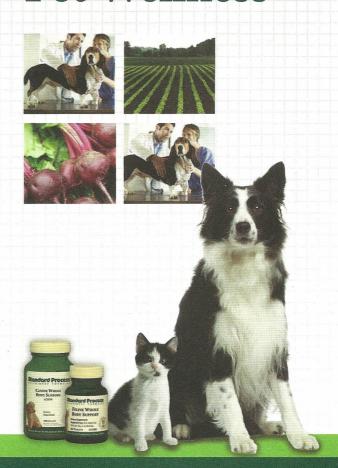

### Supplements for Whole Pet Wellness

Excellence in Complementary Nutrition

#### Whole Body Support

- » An excellent nutritional foundation
- » General support for all body systems
- » Appropriate to give daily
- » Suitable for use with all other Veterinary Formulas™\*

Standard Process offers a full line of Veterinary Formulas to help meet your pet's specific nutritional requirements. Ask your veterinarian which products are best for your pet.