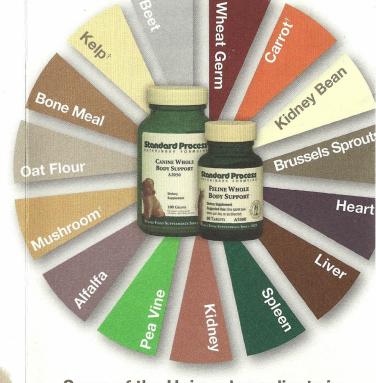

\*These products are not intended to diagnose, treat, cure, or prevent any disease.

Some of the Unique Ingredients in Canine and Feline Whole Body Support

†Not in Feline Whole Body Support

## Build a **Foundation**

The ingredients in Canine and Feline Whole Body Support are gently dried to preserve their nutritional value. The combination of these foods, not just a single component, provides a variety of nutrients your pet needs to build a nutritional foundation and maintain optimal health.\*